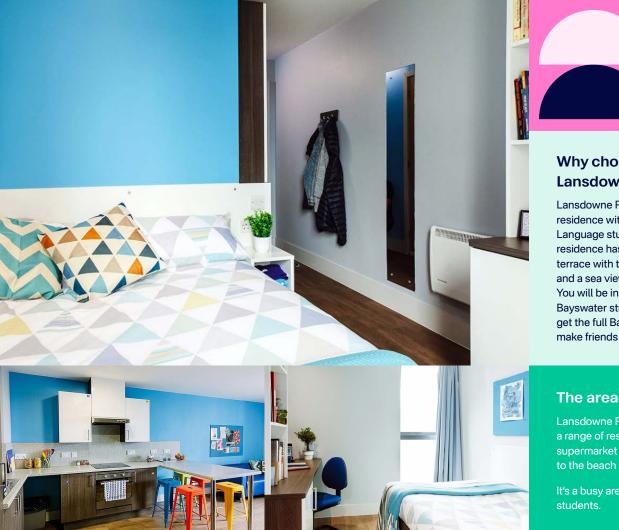

### Why choose **Lansdowne Point**

Lansdowne Point is a very vibrant residence with both University and Language student residents. The residence has a 12th floor lounge and terrace with table tennis, TV, pool table and a sea view!

You will be in a flat exclusively with Bayswater students. What better way to get the full Bayswater experience and make friends from all around the world?

Lansdowne Point is located next to a range of restaurants, bars, a local supermarket and 10mns walking distance to the beach and national transport hub.

It's a busy area which is very popular with

| Key facts:                   |                                                 |             |          |  |
|------------------------------|-------------------------------------------------|-------------|----------|--|
| Room Types                   | Single                                          | Bathroom    | En-suite |  |
| Board                        | Room only                                       | Bed type    | 3/4 beds |  |
| Available dates              | From 20/08/23 to 24/12/2023                     | Minimum age | 18+      |  |
| Kitchen facilities           | Shared kitchen                                  |             |          |  |
| Nearest station to residence | Bournemouth Train Station                       |             |          |  |
| Travel time to school        | 15 minute walk / 10 minute bus                  |             |          |  |
| Internet                     | Super fast Wi-Fi                                |             |          |  |
| Cleaning                     | Yes - Weekly light kitchen cleaning             |             |          |  |
| Bedding pack                 | Bedding and kitchen pack included               |             |          |  |
| Laundry                      | On site app-operated washers and dryers working |             |          |  |
| Residence facilities         | Communal Games Room & Study Room                |             |          |  |
| Room furnishing              | Clothes rail, desk, drawers, shelves            |             |          |  |