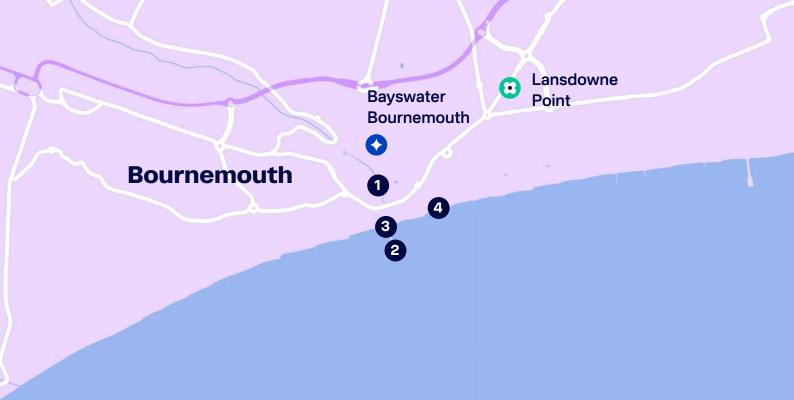

#### **Travel times:**

| Sayswater Bournemouth | 15 mins 📌 |
|-----------------------|-----------|
| 1 Pavilion Theatre    | 15 mine 🔥 |

- 2 Bournemouth Pier
- 3 Oceanarium 1
- 4 Bournemouth Beach
- 18 mins 쑭 each 15 mins 쑭