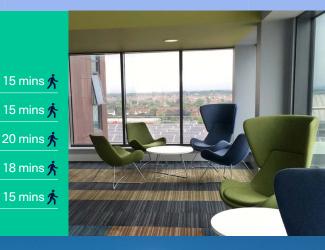

#### **Travel times:**

| Sayswater Bournemouth | 15 mins 📌 |
|-----------------------|-----------|
| 1 Pavilion Theatre    | 15 mine 🔥 |

- 2 Bournemouth Pier
- 3 Oceanarium 1
- 4 Bournemouth Beach
- 18 mins 쑭 each 15 mins 쑭