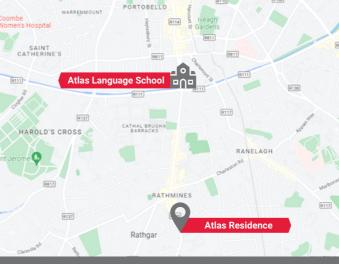

## Student Residence

- Single and twin rooms
- Walking distance to Atlas
  Breakfast and dinner seven days a week

Our new residence is located in Rathmines, Dublin 6 - one of the best areas in the city with a range of great bars, cafes and restaurants on your doorstep. Set back from the main street on beautiful grounds with lots of green, open space, this is a secure, peaceful and convenient accommodation option in the heart of Dublin.

## **Opening September 2022!**

15 minutes walking distance from Atlas