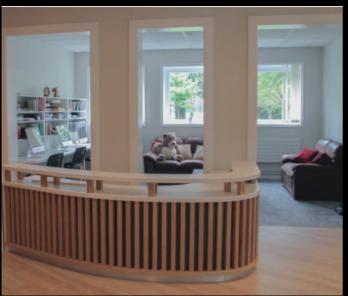

Large single and twin rooms

Social areas

Residence restaurant

Recreation rooms

Shared bathroom facilities

Study areas

## **Property Overview:**

Students are accommodated in single or twin rooms with shared bathrooms facilities. Accommodation and facilities are located in a single building. Other facilities include recreation areas, study rooms, music rooms and tennis courts. This 12-acre site is an oasis of calm that provides plenty of recreational space in one of the most popular areas of Dublin city. The residence has on-site security with controlled access, as well as secure access to each building and each student room.