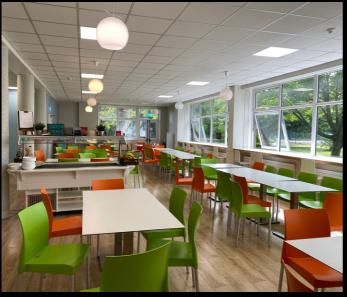

Large single and twin rooms

Social areas

Residence restaurant

Recreation rooms

Shared bathroom facilities

Study areas

## **Property Overview:**

Students are accommodated in single or twin rooms with shared bathrooms facilities. Accommodation and facilities are located in a single building. Other facilities include recreation areas, study rooms, music rooms and tennis courts. This 12-acre site is an oasis of calm that provides plenty of recreational space in one of the most popular areas of Dublin city. The residence has on-site security with controlled access, as well as secure access to each building and each student room.