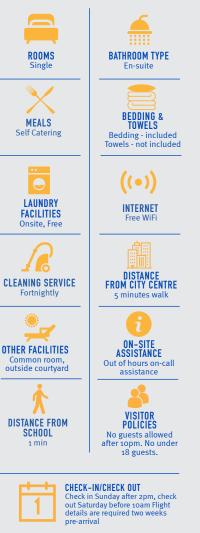

## ACCOMMODATION

Completed in September 2020, Holmes House is a modern student residence offering students fully furnished rooms with private bathroom, study area with desk and chair as well as plenty of storage space. There is a spacious kitchen living area for every 6 students. The residence is ideally located next door to the school and only a 5 minute walk from Canterbury city centre. The residence offers a high quality finish throughout and features a spacious communal area, outside courtyard seating area and free laundry facilities.

## LOCATION

Holmes House is just minutes from Canterbury city centre with a wealth of cafes, restaurants, shops, parks and points of interest nearby. There is a Tesco Metro supermarket just 3 minutes' walk from the accommodation and the Canterbury Bus Station is less than 10 minutes' walk away. Holmes House is situated next door to the school making it the most convenient accommodation option we offer in Canterbury.

PRICING

| PRICE        | PER WEEK |
|--------------|----------|
| SELF CATERED |          |
| £210         |          |

ADDRESS Holmes House, 21 New Dover Road, CT1 3AS

## QUICK INFO

www.staffordhouse.com