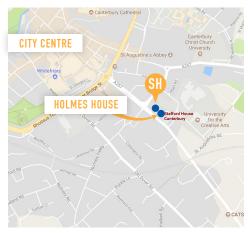

## LOCATION

Holmes House is just minutes from Canterbury city centre with a wealth of cafes, restaurants, shops, parks and points of interest nearby. There is a Tesco Metro supermarket just 3 minutes' walk from the accommodation and the Canterbury Bus Station is less than 10 minutes' walk away. Holmes House is situated next door to the school making it the most convenient accommodation option we offer in Canterbury.

PRICING

| PRICE        | PER WEEK |
|--------------|----------|
| SELF CATERED |          |
| £210         |          |

ADDRESS Holmes House, 21 New Dover Road, CT1 3AS